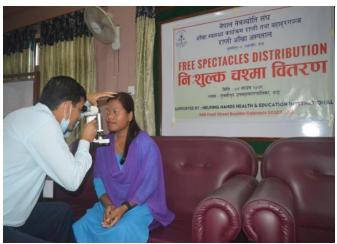

### 4. Some Relevant Photographs of the HHHE Support Programs

Eye Health Camp and Reading Glasses Distribution in Jhapa District

Free Glasses Distribution in Dang District, Nepal